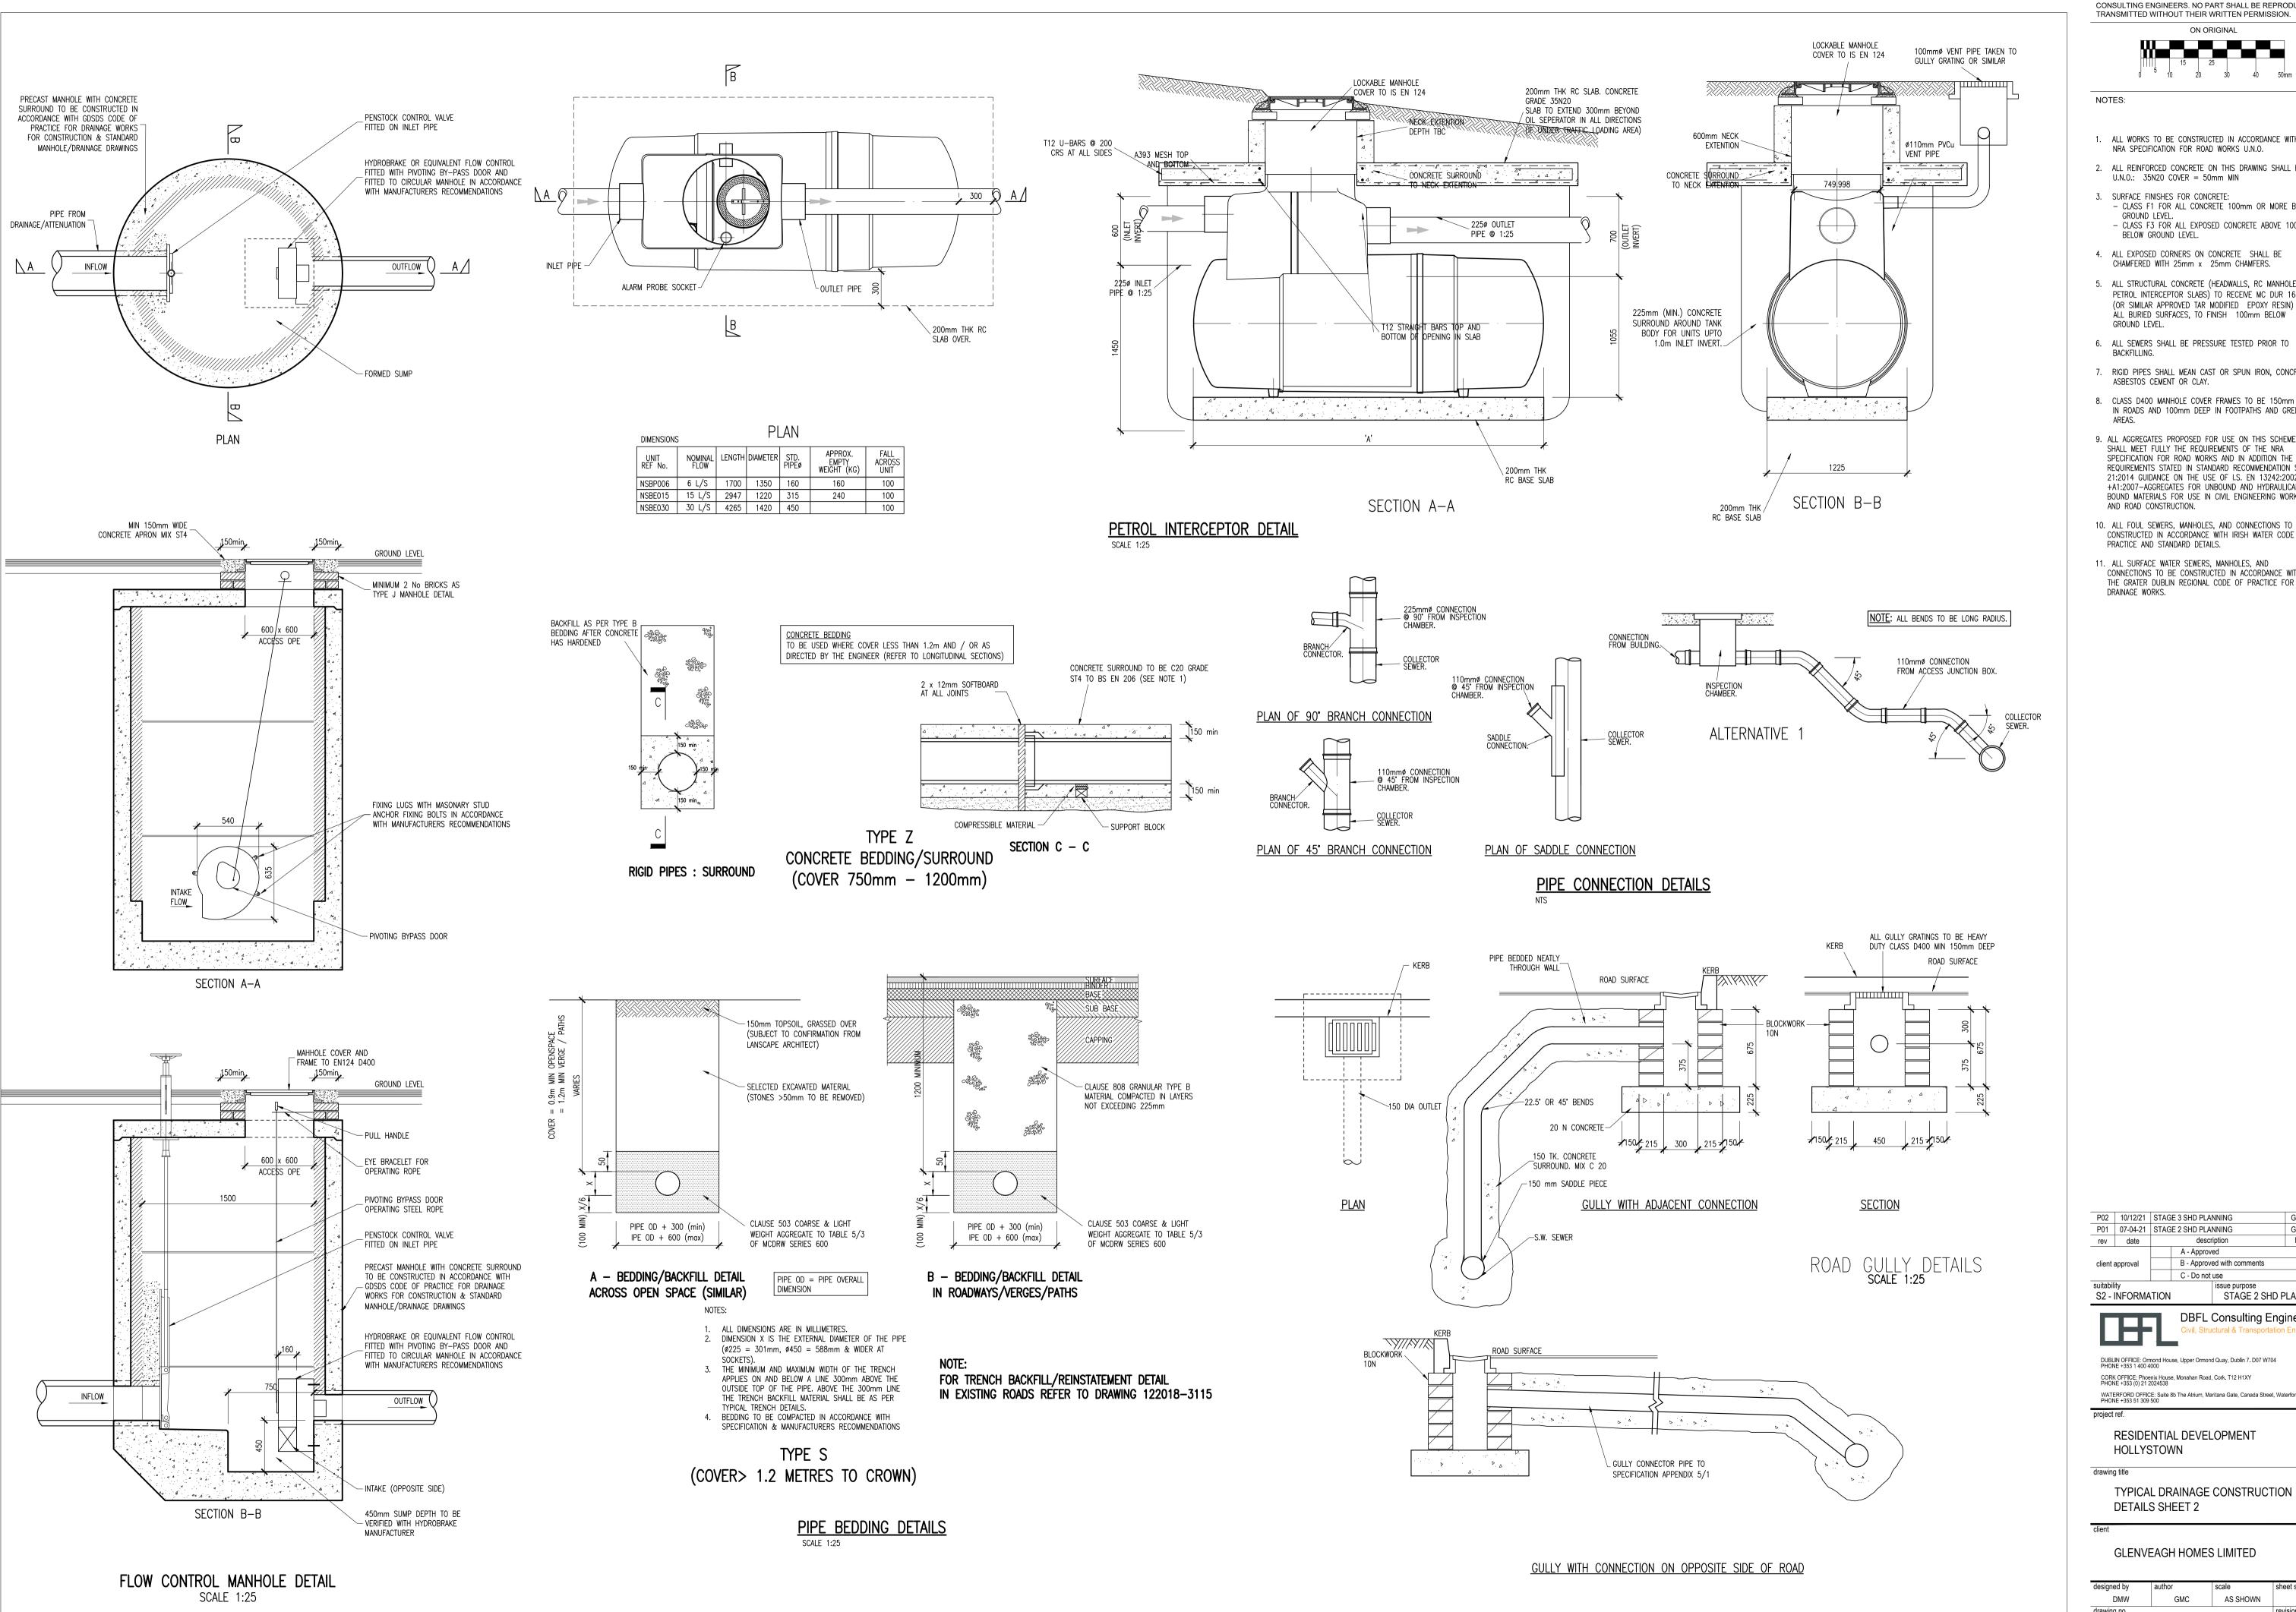

© COPYRIGHT OF THIS DRAWING IS RESERVED BY DBFL CONSULTING ENGINEERS. NO PART SHALL BE REPRODUCED OR TRANSMITTED WITHOUT THEIR WRITTEN PERMISSION.

- 1. ALL WORKS TO BE CONSTRUCTED IN ACCORDANCE WITH NRA SPECIFICATION FOR ROAD WORKS U.N.O.
- 2. ALL REINFORCED CONCRETE ON THIS DRAWING SHALL BE U.N.O.: 35N20 COVER = 50mm MIN
- 3. SURFACE FINISHES FOR CONCRETE:
- CLASS F1 FOR ALL CONCRETE 100mm OR MORE BELOW GROUND LEVEL. - CLASS F3 FOR ALL EXPOSED CONCRETE ABOVE 100mm BELOW GROUND LEVEL.
- 4. ALL EXPOSED CORNERS ON CONCRETE SHALL BE CHAMFERED WITH 25mm x 25mm CHAMFERS.
- 5. ALL STRUCTURAL CONCRETE (HEADWALLS, RC MANHOLES, PETROL INTERCEPTOR SLABS) TO RECEIVE MC DUR 1680 (OR SIMILAR APPROVED TAR MODIFIED EPOXY RESIN) TO ALL BURIED SURFACES, TO FINISH 100mm BELOW

ASBESTOS CEMENT OR CLAY.

- BACKFILLING. 7. RIGID PIPES SHALL MEAN CAST OR SPUN IRON, CONCRETE,
- 8. CLASS D400 MANHOLE COVER FRAMES TO BE 150mm DEEP IN ROADS AND 100mm DEEP IN FOOTPATHS AND GREEN
- 9. ALL AGGREGATES PROPOSED FOR USE ON THIS SCHEME SHALL MEET FULLY THE REQUIREMENTS OF THE NRA SPECIFICATION FOR ROAD WORKS AND IN ADDITION THE
- REQUIREMENTS STATED IN STANDARD RECOMMENDATION S.R. 21:2014 GUIDANCE ON THE USE OF I.S. EN 13242:2002 +A1:2007-AGGREGATES FOR UNBOUND AND HYDRAULICALLY BOUND MATERIALS FOR USE IN CIVIL ENGINEERING WORK AND ROAD CONSTRUCTION.
- 10. ALL FOUL SEWERS, MANHOLES, AND CONNECTIONS TO BE CONSTRUCTED IN ACCORDANCE WITH IRISH WATER CODE OF PRACTICE AND STANDARD DETAILS.
- 11. ALL SURFACE WATER SEWERS, MANHOLES, AND CONNECTIONS TO BE CONSTRUCTED IN ACCORDANCE WITH THE GRATER DUBLIN REGIONAL CODE OF PRACTICE FOR DRAINAGE WORKS.

P02 10/12/21 STAGE 3 SHD PLANNING GMC BCM P01 07-04-21 STAGE 2 SHD PLANNING GMC DMW A - Approved B - Approved with comments client approval

S2 - INFORMATION STAGE 2 SHD PLANNING DBFL Consulting Engineers

DUBLIN OFFICE: Ormond House, Upper Ormond Quay, Dublin 7. D07 W704 PHONE +353 1 400 4000

CORK OFFICE: Phoenix House, Monahan Road, Cork. T12 H1XY PHONE +353 (0) 21 2024538 WATERFORD OFFICE: Suite 8b The Atrium, Maritana Gate, Canada Street, Waterford. X91 W028 PHONE +353 51 309 500

RESIDENTIAL DEVELOPMENT

HOLLYSTOWN

TYPICAL DRAINAGE CONSTRUCTION DETAILS SHEET 2

GLENVEAGH HOMES LIMITED

AS SHOWN 170182-DBFL-CS-SP-DR-C-5302 P02